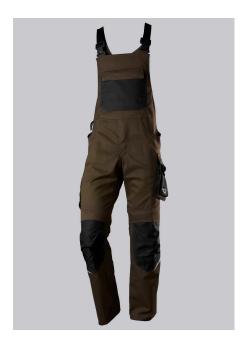

# **SPECIAL FEATURES**

- Stretch braces with plastic clip fastening
- pre-shaped leg with movement insert on knee
- Cordura® knee pad pockets
- Slim fit

# **FUTHER DETAILS**

Slim silhouette, stretch braces with plastic clip fastenings, double bib pocket with zip and flap fastening, 2 pen pockets, higher back with stretch insert for greater freedom of movement, stretch inserts at the sides, D-ring to attach accessories, 2 side pockets with stretch insert for easier access, 2 back pockets, 1 large thigh pocket with integrated zip pocket and smartphone patch pocket, double ruler pocket sewn down on one side, ergonomic cut, reflective elements on the legs, Cordura® knee pad pockets (please order BP® Knee pads 1839-000-53 separately)

# **FARBE**

brown/black