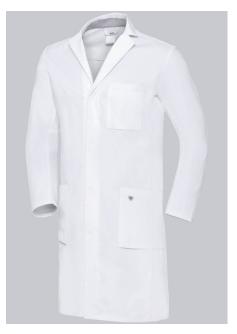

#### **BP® COTTON MEN'S DOCTOR'S COAT**

https://www.bp-online.com/en-uk/bp-cotton-men-s-doctor-s-coat/1753-130-0021000049

Art.-Nr.: 1753-130-0021

### **SPECIAL FEATURES**

- Light-weight cotton fabric for pleasant wear comfort
- Silver inside collar to protect against staining
- Arm-lift system for greater freedom of movement
- modern fit

## **FABRIC**

- Outer fabric 1 100% Cotton
- Fabric weight 205 g/m<sup>2</sup>

 Long-sleeve, arm-lift system for greater freedom of movement, 1 breast pocket, collar with lapels, 2 large side pockets, concealed press-stud band, back slit

#### **FARBE**

white