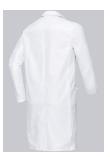

#### **BP® COTTON MEN'S DOCTOR'S COAT**

https://www.bp-online.com/en-uk/bp-cotton-men-s-doctor-s-coat/1753-130-0021000049

Art.-Nr.: 1753-130-0021

### **SPECIAL FEATURES**

- Light-weight cotton fabric for pleasant wear comfort
- Silver inside collar to protect against staining
- Arm-lift system for greater freedom of movement
- modern fit

## **FABRIC**

- Outer fabric 1 100% Cotton
- Fabric weight 205 g/m<sup>2</sup>

 Long-sleeve, arm-lift system for greater freedom of movement, 1 breast pocket, collar with lapels, 2 large side pockets, concealed press-stud band, back slit

#### **FARBE**

white