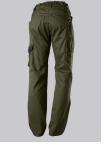

## **SPECIAL FEATURES**

- elasticated back
- ergonomic cut
- relective elements
- Slim fit

#### **FABRIC**

- Outer fabric 1 65% Polyester, 35% Cotton
- Fabric weight 250 g/m<sup>2</sup>

• Slim silhouette, higher elasticated back waistband for optimum fit, D-ring to attach accessories, 2 side pockets with stretch insert for easier access, 2 back pockets, 1 large thigh pocket with integrated smartphone pocket, double ruler pocket sewn down on one side, ergonomic cut, reflective elements on the legs