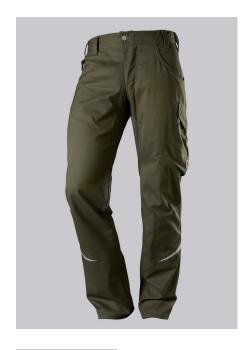

## **SPECIAL FEATURES**

- elasticated back
- ergonomic cut
- relective elements
- Slim fit

#### **FABRIC**

- Outer fabric 1 65% Polyester, 35% Cotton
- Fabric weight 250 g/m<sup>2</sup>

• Slim silhouette, higher elasticated back waistband for optimum fit, D-ring to attach accessories, 2 side pockets with stretch insert for easier access, 2 back pockets, 1 large thigh pocket with integrated smartphone pocket, double ruler pocket sewn down on one side, ergonomic cut, reflective elements on the legs

#### **SIZE CHART**

• 30n-47/48n; 31/32l-39/40l; 33s-39/40s