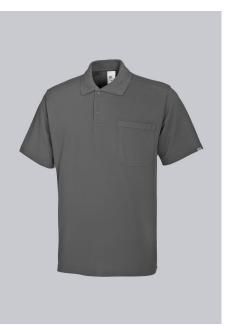

#### **BP® UNISEX POLO SHIRT**

https://www.bp-online.com/en-uk/bp-unisex-polo-shirt/1612-181-53000004

1

### **SPECIAL FEATURES**

- polo collar with button facing
- Reinforced shoulders
- Non-shrink, retains shape and boil-proof
- Regular fit

#### FABRIC

- Outer fabric 1 50% Cotton, 50% Polyester
- Fabric weight 220 g/m<sup>2</sup>

#### **FUTHER DETAILS**

• 1/2 sleeve, polo collar with button facing, 1 breast pocket, length 70 cm

#### FARBE

dark grey

#### **SIZE CHART**

• XS-4XL