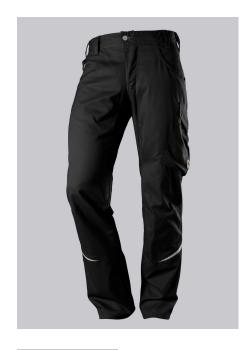

## **SPECIAL FEATURES**

- elasticated back
- ergonomic cut
- relective elements
- Slim fit

### **FUTHER DETAILS**

• Slim silhouette, higher elasticated back waistband for optimum fit, D-ring to attach accessories, 2 side pockets with stretch insert for easier access, 2 back pockets, 1 large thigh pocket with integrated smartphone pocket, double ruler pocket sewn down on one side, ergonomic cut, reflective elements on the legs

black