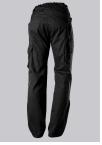

## **SPECIAL FEATURES**

- elasticated back
- ergonomic cut
- relective elements
- Slim fit

### **FUTHER DETAILS**

• Slim silhouette, higher elasticated back waistband for optimum fit, D-ring to attach accessories, 2 side pockets with stretch insert for easier access, 2 back pockets, 1 large thigh pocket with integrated smartphone pocket, double ruler pocket sewn down on one side, ergonomic cut, reflective elements on the legs

black