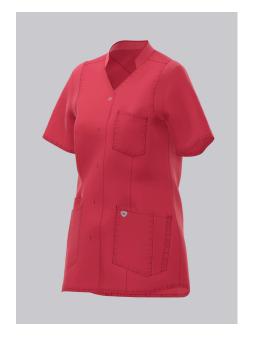

## **SPECIAL FEATURES**

- V-neck, small stand-up collar, concealed press-stud band
- Flexible stretch inserts
- Super lightweight stretch
- Modern Fit

#### **FABRIC**

- Outer fabric 1 49% Cotton, 48% Polyester, 3% Elastolefin
- **Fabric weight** 150 g/m<sup>2</sup>

Super lightweight stretch fabric for optimum wear comfort, 1/2 sleeve with
coloured stretch insert, V-neck, small stand-up collar in coloured knit fabric,
concealed press-stud band with 1 visible press stud, 2 large side pockets with
coloured stretch inserts, one pocket with smartphone pocket and one with key
loop, dividing seams for a slim silhouette