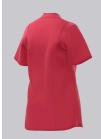

## **SPECIAL FEATURES**

- V-neck, small stand-up collar, concealed press-stud band
- Flexible stretch inserts
- Super lightweight stretch
- Modern Fit

#### **FABRIC**

- Outer fabric 1 49% Cotton, 48% Polyester, 3% Elastolefin
- **Fabric weight** 150 g/m<sup>2</sup>

Super lightweight stretch fabric for optimum wear comfort, 1/2 sleeve with
coloured stretch insert, V-neck, small stand-up collar in coloured knit fabric,
concealed press-stud band with 1 visible press stud, 2 large side pockets with
coloured stretch inserts, one pocket with smartphone pocket and one with key
loop, dividing seams for a slim silhouette