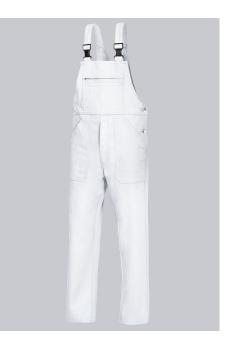

### **BP® COTTON BASIC BIB & BRACE**

Art.-Nr.: 1413-060-21

https://www.bp-online.com/en-uk/bp-cotton-basic-bib-brace/1413-060-21000019

Т

## **SPECIAL FEATURES**

- double ruler pocket
- adjustable waistband
- high back
- Regular fit

## **FUTHER DETAILS**

• Fabric braces with rubber insert, plastic clip fastenings, double bib pocket, 1 with concealed zip, 1 pen holder, 2 side pockets, 1 fastening back pocket, double ruler pocket, zip fly, high back, adjustable waistband

### FARBE

white