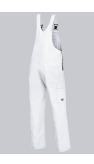

### **BP® COTTON BASIC BIB & BRACE**

Art.-Nr.: 1413-060-21

https://www.bp-online.com/en-uk/bp-cotton-basic-bib-brace/1413-060-21000019

Т

## **SPECIAL FEATURES**

- double ruler pocket
- adjustable waistband
- high back
- Regular fit

## **FUTHER DETAILS**

• Fabric braces with rubber insert, plastic clip fastenings, double bib pocket, 1 with concealed zip, 1 pen holder, 2 side pockets, 1 fastening back pocket, double ruler pocket, zip fly, high back, adjustable waistband

### FARBE

white