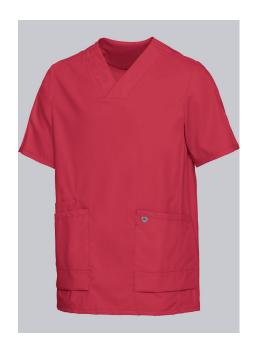

# **BP® LIGHTWEIGHT UNISEX SLIP-ON TUNIC**

Art.-Nr.: 1763-241-0188

https://www.bp-online.com/en-uk/bp-lightweight-unisex-slip-on-tunic/1763-241-0188000052

## **SPECIAL FEATURES**

- super light stretch fabric
- modern, discreet V-neck
- large pockets and key loop
- slim fit

# **FUTHER DETAILS**

• Super lightweight stretch fabric for optimum wear comfort, 1/2 sleeve, V-neck, 2 large side pockets, one with key loop and one with pager pocket, side slits

coral