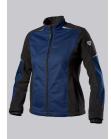

# **BP® WOMEN'S HYBRID WORK JACKET**

Art.-Nr.: 1995-570-110

BP.

https://www.bp-online.com/en-uk/bp-women-s-hybrid-work-jacket/1995-570-110000007

## **SPECIAL FEATURES**

- Material mix of fabric and fleece
- robust thanks to fabric-reinforced areas on the trunk and sleeves
- relective elements
- Slim fit

#### **FABRIC**

- Outer fabric 1 100% Polyester
- Outer fabric 2 65% Polyester, 35% Cotton
- Fabric weight 270 g/m<sup>2</sup>

• Lined stand-up collar, front zip with fleece chin protection, 2 large side pockets with zip, fabric-reinforced sections on torso and sleeves, ergonomically shaped sleeves, arm-lift system for greater freedom of movement, storm cuffs, improved visibility thanks to reflective elements

night blue