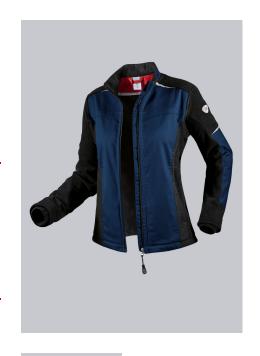

# **BP® WOMEN'S HYBRID WORK JACKET**

Art.-Nr.: 1995-570-110

BP.

https://www.bp-online.com/en-uk/bp-women-s-hybrid-work-jacket/1995-570-110000007

## **SPECIAL FEATURES**

- Material mix of fabric and fleece
- robust thanks to fabric-reinforced areas on the trunk and sleeves
- relective elements
- Slim fit

#### **FABRIC**

- Outer fabric 1 100% Polyester
- Outer fabric 2 65% Polyester, 35% Cotton
- Fabric weight 270 g/m<sup>2</sup>

• Lined stand-up collar, front zip with fleece chin protection, 2 large side pockets with zip, fabric-reinforced sections on torso and sleeves, ergonomically shaped sleeves, arm-lift system for greater freedom of movement, storm cuffs, improved visibility thanks to reflective elements

night blue