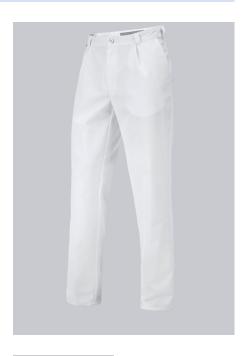

## **SPECIAL FEATURES**

- Classic blend fabric
- pleats
- 1 piped back pocket
- Regular fit

## **FABRIC**

- Outer fabric 1 65% Polyester, 35% Cotton
- Fabric weight 245 g/m<sup>2</sup>

• Pleats, 2 side pockets, 1 piped back pocket

white

## **SIZE CHART**

• 33s-45/46s; 30n-49/50n; 31/32l-39/40l