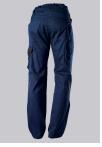

# **SPECIAL FEATURES**

- elasticated back
- ergonomic cut
- relective elements
- Slim fit

### **FABRIC**

- Outer fabric 1 65% Polyester, 35% Cotton
- Fabric weight 250 g/m<sup>2</sup>

• Slim silhouette, higher elasticated back waistband for optimum fit, D-ring to attach accessories, 2 side pockets with stretch insert for easier access, 2 back pockets, 1 large thigh pocket with integrated smartphone pocket, double ruler pocket sewn down on one side, ergonomic cut, reflective elements on the legs

night blue