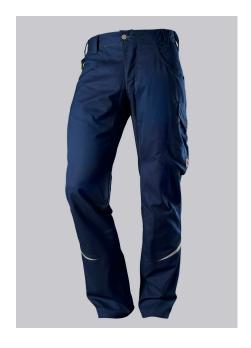

# **SPECIAL FEATURES**

- elasticated back
- ergonomic cut
- relective elements
- Slim fit

### **FABRIC**

- Outer fabric 1 65% Polyester, 35% Cotton
- Fabric weight 250 g/m<sup>2</sup>

• Slim silhouette, higher elasticated back waistband for optimum fit, D-ring to attach accessories, 2 side pockets with stretch insert for easier access, 2 back pockets, 1 large thigh pocket with integrated smartphone pocket, double ruler pocket sewn down on one side, ergonomic cut, reflective elements on the legs

night blue