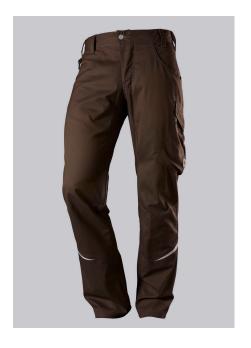

## **SPECIAL FEATURES**

- elasticated back
- ergonomic cut
- relective elements
- Slim fit

### **FUTHER DETAILS**

• Slim silhouette, higher elasticated back waistband for optimum fit, D-ring to attach accessories, 2 side pockets with stretch insert for easier access, 2 back pockets, 1 large thigh pocket with integrated smartphone pocket, double ruler pocket sewn down on one side, ergonomic cut, reflective elements on the legs

brown