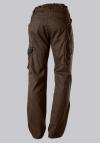

## **SPECIAL FEATURES**

- elasticated back
- ergonomic cut
- relective elements
- Slim fit

### **FUTHER DETAILS**

• Slim silhouette, higher elasticated back waistband for optimum fit, D-ring to attach accessories, 2 side pockets with stretch insert for easier access, 2 back pockets, 1 large thigh pocket with integrated smartphone pocket, double ruler pocket sewn down on one side, ergonomic cut, reflective elements on the legs

brown