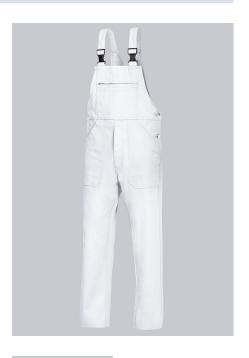

## **BP® COTTON BASIC BIB & BRACE**

Art.-Nr.: 1413-060-21

BP.

https://www.bp-online.com/en-uk/bp-cotton-basic-bib-brace/1413-060-21000017

## **SPECIAL FEATURES**

- double ruler pocket
- adjustable waistband
- high back
- Regular fit

## **FABRIC**

- Outer fabric 1 100% Cotton
- Fabric weight 300 g/m<sup>2</sup>

### **FUTHER DETAILS**

Fabric braces with rubber insert, plastic clip fastenings, double bib pocket, 1
with concealed zip, 1 pen holder, 2 side pockets, 1 fastening back pocket,
double ruler pocket, zip fly, high back, adjustable waistband

white