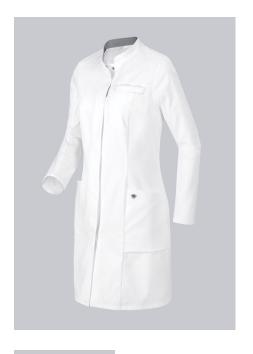

# **BP® STRETCH WOMEN'S DOCTOR'S COAT**

Art.-Nr.: 1746-684-21

BP.

https://www.bp-online.com/en-uk/bp-stretch-women-s-doctor-s-coat/1746-684-21000002

# **SPECIAL FEATURES**

- Strech inserts for pushing up the sleeves to make hand washing easier
- Silver inside collar to protect against staining
- Arm-lift system for greater freedom of movement
- Slim fit

### **FABRIC**

- Outer fabric 1 48% Cotton, 48% Polyester, 4% Elastolefin
- Fabric weight 200 g/m<sup>2</sup>

• Long-sleeve, stretch inserts for pushing up sleeves, arm-lift system for greater freedom of movement, breast pocket with welt, stand-up collar with silver inside collar, 2 large side pockets, concealed press-stud band

white