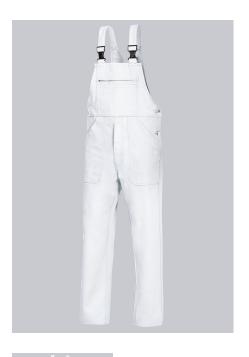

## **BP® COTTON BASIC BIB & BRACE**

Art.-Nr.: 1413-060-21

BP.

https://www.bp-online.com/en-uk/bp-cotton-basic-bib-brace/1413-060-21000016

## **SPECIAL FEATURES**

- double ruler pocket
- adjustable waistband
- high back
- Regular fit

### **FUTHER DETAILS**

Fabric braces with rubber insert, plastic clip fastenings, double bib pocket, 1
with concealed zip, 1 pen holder, 2 side pockets, 1 fastening back pocket,
double ruler pocket, zip fly, high back, adjustable waistband

white