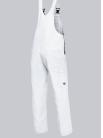

## **BP® COTTON BASIC BIB & BRACE**

Art.-Nr.: 1413-060-21

BP.

https://www.bp-online.com/en-uk/bp-cotton-basic-bib-brace/1413-060-21000016

## **SPECIAL FEATURES**

- double ruler pocket
- adjustable waistband
- high back
- Regular fit

### **FUTHER DETAILS**

Fabric braces with rubber insert, plastic clip fastenings, double bib pocket, 1
with concealed zip, 1 pen holder, 2 side pockets, 1 fastening back pocket,
double ruler pocket, zip fly, high back, adjustable waistband

white