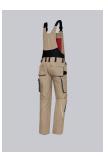

# BP® COMFORT BIB & BRACE WITH REFLECTOR ELEMENTS, KNEE PAD POCKETS

Art.-Nr.: 1804-

720-40

https://www.bp-online.com/en-uk/bp-comfort-bib-brace-with-reflector-elements-knee-pad-pockets/1804-720-40000011

### **SPECIAL FEATURES**

- Stretch braces with plastic clip fastening
- pre-shaped leg with movement insert on knee
- Cordura® knee pad pockets
- Regular fit

#### **FABRIC**

- Outer fabric 1 65% Cotton, 35% Polyester
- Fabric weight 305 g/m<sup>2</sup>

## **FUTHER DETAILS**

Stretch braces with plastic clip fastenings, double bib pocket with zip and flap, 2
pen pockets, higher back with stretch insert for greater freedom of movement,
adjustable waist, belt loops, ergonomic cut, D-ring, 2 side pockets, 2 back
pockets with flap and press-stud fastening, 1 large thigh pocket with
smartphone patch pocket, double ruler pocket sewn down on one side, preshaped leg with movement insert on knee, Cordura® pockets for inserting knee
pads 1839 (please order separately)