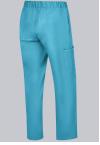

# **BP® LIGHTWEIGHT TENCEL™ TROUSERS UNISEX**

Art.-Nr.: 1655-852-0119

https://www.bp-online.com/en-uk/bp-lightweight-tencel-trousers-unisex/1655-852-0119000045

# **SPECIAL FEATURES**

- Soft, lightweight fabric for maximum wear comfort
- Elasticated waist with integrated drawstring
- smartphone compartmen
- Relaxed Fit

### **FUTHER DETAILS**

 BP® Lightweight TENCEL™ trousers unisex. Elasticated waist with integrated drawstring, 2 side pockets, 1 smartphone compartment with 1 patch pen pocket

Lagoon