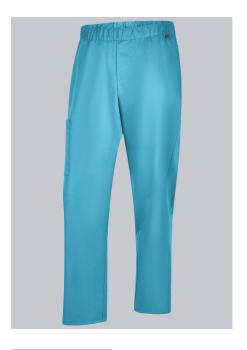

# **BP® LIGHTWEIGHT TENCEL™ TROUSERS UNISEX**

Art.-Nr.: 1655-852-0119

https://www.bp-online.com/en-uk/bp-lightweight-tencel-trousers-unisex/1655-852-0119000045

# **SPECIAL FEATURES**

- Soft, lightweight fabric for maximum wear comfort
- Elasticated waist with integrated drawstring
- smartphone compartmen
- Relaxed Fit

### **FUTHER DETAILS**

 BP® Lightweight TENCEL™ trousers unisex. Elasticated waist with integrated drawstring, 2 side pockets, 1 smartphone compartment with 1 patch pen pocket

Lagoon