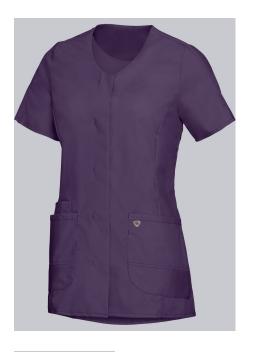

## **BP® LIGHTWEIGHT WOMEN'S TUNIC**

Art.-Nr.: 1764-241-0890

BP.

https://www.bp-online.com/en-uk/bp-lightweight-women-s-tunic/1764-241-0890000091

# **SPECIAL FEATURES**

- super light stretch fabric
- modern neck, with press studs
- large pockets and key loop
- slim fit

## **FUTHER DETAILS**

Super lightweight stretch fabric for optimum wear comfort, 1/2 sleeve with slit,
V-neck, concealed press-stud band, 2 large side pockets, one with key loop and one with pager pocket, side slits

aubergine