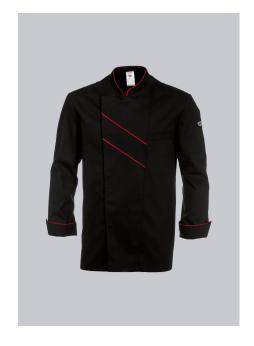

#### **SPECIAL FEATURES**

- 1/1 sleeve with cuffs
- vents
- concealed press studs
- Regular fit

#### **FUTHER DETAILS**

• Long sleeve with cuffs, stand-up collar, concealed press-stud band, piping in contrasting colour, vents, 1 breast pocket with welt

#### **FARBE**

black/red