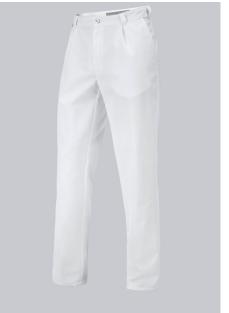

## **SPECIAL FEATURES**

- Classic blend fabric
- pleats
- 1 piped back pocket
- Regular fit

## **FUTHER DETAILS**

• Pleats, 2 side pockets, 1 piped back pocket

## FARBE

white