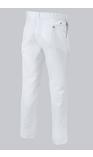

## **SPECIAL FEATURES**

- Classic blend fabric
- pleats
- 1 piped back pocket
- Regular fit

## **FUTHER DETAILS**

• Pleats, 2 side pockets, 1 piped back pocket

## FARBE

white