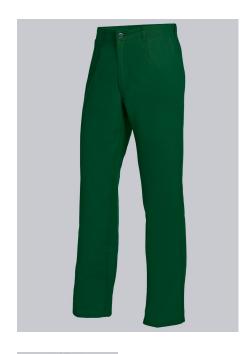

#### **BP® COTTON BASIC WORK TROUSERS**

Art.-Nr.: 1473-060-74

BP.

https://www.bp-online.com/en-uk/bp-cotton-basic-work-trousers/1473-060-74000049

### **SPECIAL FEATURES**

- Elasticated back
- 1 fastening back pocket
- zip fly
- Regular fit

## **FABRIC**

- Outer fabric 1 100% Cotton
- Fabric weight 300 g/m<sup>2</sup>

#### **FUTHER DETAILS**

• Elasticated back, pleats, zip fly, 2 side pockets, double ruler pocket, 1 fastening back pocket

#### **FARBE**

mid green