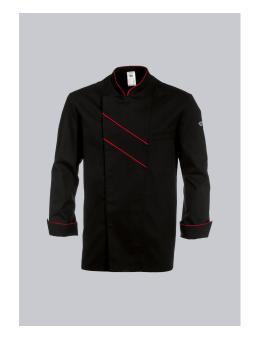

#### **SPECIAL FEATURES**

- 1/1 sleeve with cuffs
- vents
- concealed press studs
- Regular fit

### **FABRIC**

- Outer fabric 1 65% Polyester, 35% Cotton
- Fabric weight 215 g/m<sup>2</sup>

• Long sleeve with cuffs, stand-up collar, concealed press-stud band, piping in contrasting colour, vents, 1 breast pocket with welt

#### **FARBE**

black/red

#### **SIZE CHART**

• 34/35-50/51