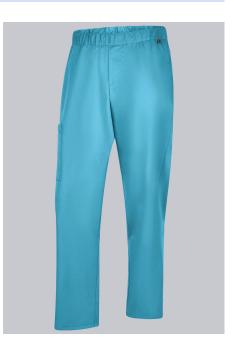

#### **BP**® **LIGHTWEIGHT TENCEL™ TROUSERS UNISEX**

https://www.bp-online.com/en-uk/bp-lightweight-tencel-trousers-unisex/1655-852-0119000043

## **SPECIAL FEATURES**

- Soft, lightweight fabric for maximum wear comfort
- Elasticated waist with integrated drawstring
- smartphone compartmen
- Relaxed Fit

## **FUTHER DETAILS**

 BP® Lightweight TENCEL™ trousers unisex. Elasticated waist with integrated drawstring, 2 side pockets, 1 smartphone compartment with 1 patch pen pocket