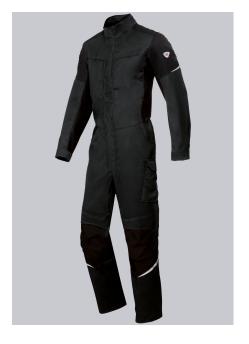

### **BP® COVERALL WITH KNEE PAD POCKETS**

Art.-Nr.: 1978-570-0032

https://www.bp-online.com/en-uk/bp-coverall-with-knee-pad-pockets/1978-570-0032000073

## **SPECIAL FEATURES**

- stand-up collar
- elasticated waistband at the back
- side pockets with strech insert for easier access
- slim fit

#### **FABRIC**

- Outer fabric 1 65% Polyester, 35% Cotton
- Fabric weight 250 g/m<sup>2</sup>

Stand-up collar, concealed press-stud band, elasticated back waistband for
optimum fit, cuffs with fastening, 1 breast pocket with zip, 2 side pockets with
fastening slit, 1 back pocket with flap fastening, double ruler pocket sewn
down on one side, arm-lift system for greater freedom of movement,
ergonomic cut, reflective elements, Cordura® knee pad pockets (please order
BP® Knee pads 1839-000-53 separately)

black