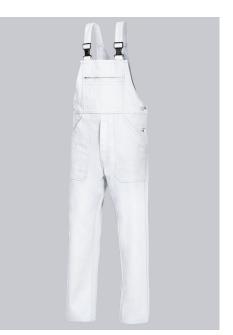

#### **BP® COTTON BASIC BIB & BRACE**

Art.-Nr.: 1413-060-21

https://www.bp-online.com/en-uk/bp-cotton-basic-bib-brace/1413-060-21000013

Т

# **SPECIAL FEATURES**

- double ruler pocket
- adjustable waistband
- high back
- Regular fit

#### FABRIC

- Outer fabric 1 100% Cotton
- Fabric weight 300 g/m<sup>2</sup>

# **FUTHER DETAILS**

• Fabric braces with rubber insert, plastic clip fastenings, double bib pocket, 1 with concealed zip, 1 pen holder, 2 side pockets, 1 fastening back pocket, double ruler pocket, zip fly, high back, adjustable waistband

# FARBE

white