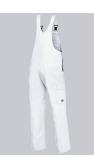

#### **BP® COTTON BASIC BIB & BRACE**

Art.-Nr.: 1413-060-21

https://www.bp-online.com/en-uk/bp-cotton-basic-bib-brace/1413-060-21000013

Т

# **SPECIAL FEATURES**

- double ruler pocket
- adjustable waistband
- high back
- Regular fit

#### FABRIC

- Outer fabric 1 100% Cotton
- Fabric weight 300 g/m<sup>2</sup>

# **FUTHER DETAILS**

• Fabric braces with rubber insert, plastic clip fastenings, double bib pocket, 1 with concealed zip, 1 pen holder, 2 side pockets, 1 fastening back pocket, double ruler pocket, zip fly, high back, adjustable waistband

# FARBE

white