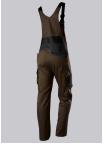

## **SPECIAL FEATURES**

- Stretch braces with plastic clip fastening
- pre-shaped leg with movement insert on knee
- Cordura® knee pad pockets
- Slim fit

# **FUTHER DETAILS**

Slim silhouette, stretch braces with plastic clip fastenings, double bib pocket with zip and flap fastening, 2 pen pockets, higher back with stretch insert for greater freedom of movement, stretch inserts at the sides, D-ring to attach accessories, 2 side pockets with stretch insert for easier access, 2 back pockets, 1 large thigh pocket with integrated zip pocket and smartphone patch pocket, double ruler pocket sewn down on one side, ergonomic cut, reflective elements on the legs, Cordura® knee pad pockets (please order BP® Knee pads 1839-000-53 separately)