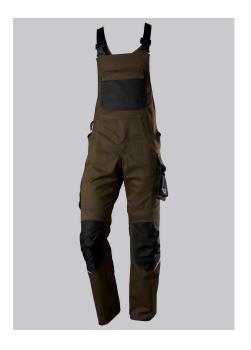

## **SPECIAL FEATURES**

- Stretch braces with plastic clip fastening
- pre-shaped leg with movement insert on knee
- Cordura® knee pad pockets
- Slim fit

# **FUTHER DETAILS**

Slim silhouette, stretch braces with plastic clip fastenings, double bib pocket with zip and flap fastening, 2 pen pockets, higher back with stretch insert for greater freedom of movement, stretch inserts at the sides, D-ring to attach accessories, 2 side pockets with stretch insert for easier access, 2 back pockets, 1 large thigh pocket with integrated zip pocket and smartphone patch pocket, double ruler pocket sewn down on one side, ergonomic cut, reflective elements on the legs, Cordura® knee pad pockets (please order BP® Knee pads 1839-000-53 separately)