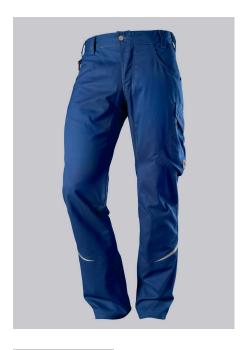

## **SPECIAL FEATURES**

- elasticated back
- ergonomic cut
- relective elements
- Slim fit

### **FABRIC**

- Outer fabric 1 65% Polyester, 35% Cotton
- Fabric weight 250 g/m<sup>2</sup>

• Slim silhouette, higher elasticated back waistband for optimum fit, D-ring to attach accessories, 2 side pockets with stretch insert for easier access, 2 back pockets, 1 large thigh pocket with integrated smartphone pocket, double ruler pocket sewn down on one side, ergonomic cut, reflective elements on the legs