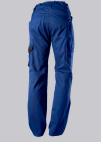

## **SPECIAL FEATURES**

- elasticated back
- ergonomic cut
- relective elements
- Slim fit

### **FABRIC**

- Outer fabric 1 65% Polyester, 35% Cotton
- Fabric weight 250 g/m<sup>2</sup>

• Slim silhouette, higher elasticated back waistband for optimum fit, D-ring to attach accessories, 2 side pockets with stretch insert for easier access, 2 back pockets, 1 large thigh pocket with integrated smartphone pocket, double ruler pocket sewn down on one side, ergonomic cut, reflective elements on the legs