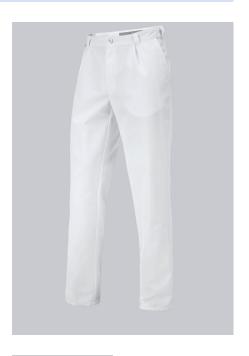

# **SPECIAL FEATURES**

- Classic blend fabric
- pleats
- 1 piped back pocket
- Regular fit

### **FABRIC**

- Outer fabric 1 65% Polyester, 35% Cotton
- Fabric weight 245 g/m<sup>2</sup>

#### **FUTHER DETAILS**

• Pleats, 2 side pockets, 1 piped back pocket

white