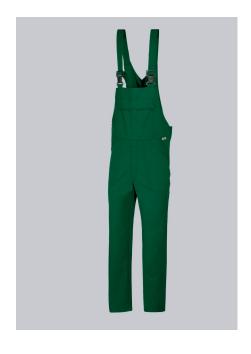

## **BP® HACCP UNISEX WORK BIB & BRACE**

Art.-Nr.: 1681-558-74

BP.

https://www.bp-online.com/en-uk/bp-haccp-unisex-work-bib-brace/1681-558-74000034

# **SPECIAL FEATURES**

- HACCP, risk class 1
- functional pocket
- elasticated waist
- Regular fit

# **FABRIC**

- Outer fabric 1 65% Polyester, 35% Cotton
- Fabric weight 245 g/m<sup>2</sup>

#### **FUTHER DETAILS**

 Elasticated adjustable waist for optimum fit, 2 side pockets, 1 ruler, 1 thigh and 1 back pocket with flap fastening, 1 bib pocket with flap fastening, knitted side inserts for greater movement

mid green