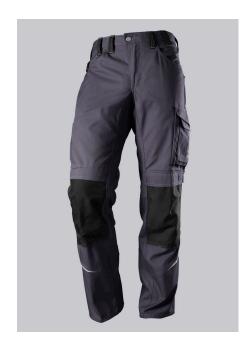

# **BP® COMFORT WORK TROUSERS WITH REFLECTORS AND KNEE PAD POCKETS**

Art.-Nr.: 1803-720-5332

https://www.bp-online.com/en-uk/bp-comfort-work-trousers-with-reflectors-and-knee-pad-pockets/1803-720-5332000050

### **SPECIAL FEATURES**

- Reflective elements for improved visibility
- Knee pad pockets made of Cordura®
- Double waist button and elasticated back for optimum fit
- Regular fit

#### **FABRIC**

- Outer fabric 1 65% Cotton, 35% Polyester
- Fabric weight 305 g/m<sup>2</sup>

Double waist button and elasticated back waist for optimum fit, ergonomic cut,
 D-ring, 2 side pockets, 2 back pockets with flap and press-stud fastening,
 hammer loop, 1 large thigh pocket with smartphone patch pocket, double ruler
 pocket sewn down on one side, reflective strips on the leg, pre-shaped leg with
 movement insert on knee, Cordura® pockets for inserting knee pads 1839
 (please order separately)

dark grey/black