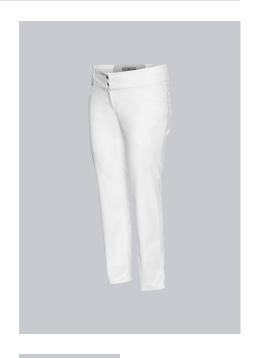

# **BP® STRETCH WOMEN'S SHAPE FIT TROUSERS**

Art.-Nr.: 1766-686-0021

https://www.bp-online.com/en-uk/bp-stretch-women-s-shape-fit-trousers/1766-686-0021000015

## **SPECIAL FEATURES**

- •
- Fashionable back pocket for a fabulous rear
- modern fit

#### **FUTHER DETAILS**

• Stretch comfort for greater freedom of movement, double waist button, elasticated waistband, 2 side pockets, 2 back pockets, slim leg

#### **FARBE**

white