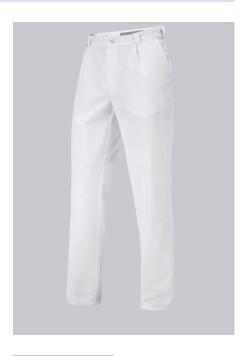

## **SPECIAL FEATURES**

- Classic blend fabric
- pleats
- 1 piped back pocket
- Regular fit

## **FABRIC**

- Outer fabric 1 65% Polyester, 35% Cotton
- **Fabric weight** 245 g/m<sup>2</sup>

• Pleats, 2 side pockets, 1 piped back pocket

white

## **SIZE CHART**

• 33s-45/46s; 30n-49/50n; 31/32l-39/40l