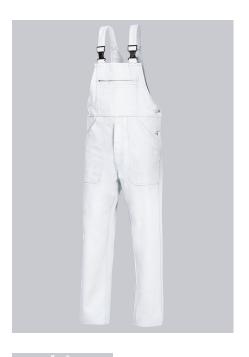

## **BP® COTTON BASIC BIB & BRACE**

Art.-Nr.: 1413-060-21

BP.

https://www.bp-online.com/en-uk/bp-cotton-basic-bib-brace/1413-060-21000011

## **SPECIAL FEATURES**

- double ruler pocket
- adjustable waistband
- high back
- Regular fit

## **FABRIC**

- Outer fabric 1 100% Cotton
- Fabric weight 300 g/m<sup>2</sup>

### **FUTHER DETAILS**

Fabric braces with rubber insert, plastic clip fastenings, double bib pocket, 1
with concealed zip, 1 pen holder, 2 side pockets, 1 fastening back pocket,
double ruler pocket, zip fly, high back, adjustable waistband

white