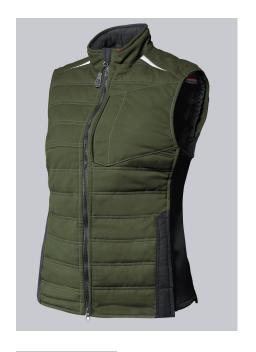

## **SPECIAL FEATURES**

- Robust fabric
- Stretch inserts at the sides for greater freedom of movement
- padded with thermal quilted lining
- Slim fit

#### **FABRIC**

- Outer fabric 1 65% Polyester, 35% Cotton
- Outer fabric 2 100% Polyester
- Lining 100% Polyester
- Fabric weight 250 g/m<sup>2</sup>

 Slim silhouette, padded with thermal quilted lining, stand-up collar, concealed 2-way front zip, 1 breast pocket with Velcro fastening, large side pockets with zip, reflective elements, stretch inserts at the sides for greater freedom of movement, longer back

olive