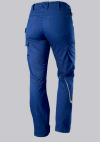

#### **FUTHER DETAILS**

Slim silhouette, women's fit, elasticated sides for optimum fit (from size 48),
ergonomic cut, D-ring to attach accessories, hammer loop, 2 side pockets with
stretch insert for easier access, 2 back pockets, reflective elements on the leg,
1 large thigh pocket with integrated smartphone pocket, double ruler pocket
sewn down on one side

royal blue