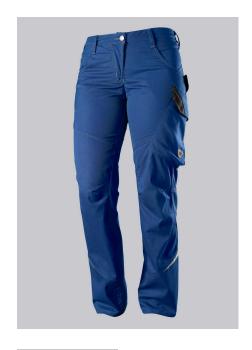

## **SPECIAL FEATURES**

- Fit for women
- Slim silhouette
- Stretch material for optimum freedom of movement
- Slim fit

#### **FUTHER DETAILS**

Slim silhouette, women's fit, elasticated sides for optimum fit (from size 48),
ergonomic cut, D-ring to attach accessories, hammer loop, 2 side pockets with
stretch insert for easier access, 2 back pockets, reflective elements on the leg,
1 large thigh pocket with integrated smartphone pocket, double ruler pocket
sewn down on one side

royal blue