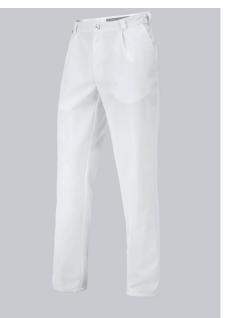

#### **BP® MEN'S TROUSERS**

https://www.bp-online.com/en-uk/bp-men-s-trousers/1359-558-21000020

1

Art.-Nr.: 1359-558-21

## **SPECIAL FEATURES**

- Classic blend fabric
- pleats
- 1 piped back pocket
- Regular fit

#### FABRIC

- Outer fabric 1 65% Polyester, 35% Cotton
- Fabric weight 245 g/m<sup>2</sup>

#### **FUTHER DETAILS**

• Pleats, 2 side pockets, 1 piped back pocket

## FARBE

white