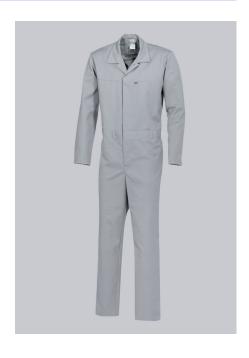

# **SPECIAL FEATURES**

- HACCP, risk classes 1-3
- Long sleeve with adjustable slit
- elasticated waist
- Regular fit

#### **FUTHER DETAILS**

• 1/1 sleeve with adjustable slit on cuff, turn-down collar, concealed press-stud band, 1 inside breast pocket, elasticated adjustable waist

#### **FARBE**

light grey