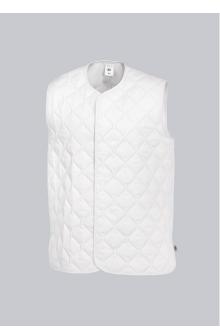

### **BP® UNISEX QUILTED WAISTCOAT**

Art.-Nr.: 1683-665-21

https://www.bp-online.com/en-uk/bp-unisex-quilted-waistcoat/1683-665-21000010

T.

# **SPECIAL FEATURES**

- Sleeveless
- V-neck
- thermal fabric
- Regular fit

### **FUTHER DETAILS**

• Sleeveless, V-neck, concealed press-stud fastening, quilted fabric (high-frequency heat-sealed)

#### FARBE

white