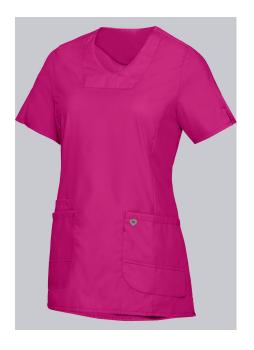

## **BP® LIGHTWEIGHT WOMEN'S SLIP-ON TUNIC**

Art.-Nr.: 1762-241-0830

BP.

https://www.bp-online.com/en-uk/bp-lightweight-women-s-slip-on-tunic/1762-241-0830000091

# **SPECIAL FEATURES**

- super light stretch fabric
- modern, discreet neck
- large pockets and key loop
- slim fit

## **FUTHER DETAILS**

Super lightweight stretch fabric for optimum wear comfort, 1/2 sleeve with slit,
V-neck, 2 large side pockets, one with key loop and one with pager pocket,
side slits

fuchsia