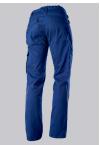

## **SPECIAL FEATURES**

- Slim silhouette
- Stretch material for optimum freedom of movement
- relective elements
- Slim fit

### **FUTHER DETAILS**

Slim silhouette, elasticated back waistband for optimum fit, ergonomic cut, Dring to attach accessories, hammer loop, 2 side pockets with stretch insert for
easier access, 2 back pockets with flap fastening, reflective elements on the
leg, 1 large thigh pocket with integrated smartphone pocket, double ruler
pocket sewn down on one side

# **FARBE**

royal blue