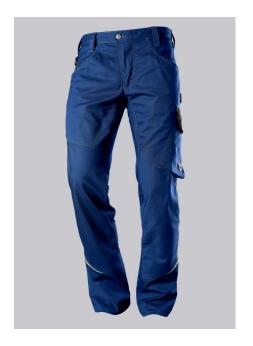

## **SPECIAL FEATURES**

- Slim silhouette
- Stretch material for optimum freedom of movement
- relective elements
- Slim fit

### **FUTHER DETAILS**

Slim silhouette, elasticated back waistband for optimum fit, ergonomic cut, Dring to attach accessories, hammer loop, 2 side pockets with stretch insert for
easier access, 2 back pockets with flap fastening, reflective elements on the
leg, 1 large thigh pocket with integrated smartphone pocket, double ruler
pocket sewn down on one side

# **FARBE**

royal blue