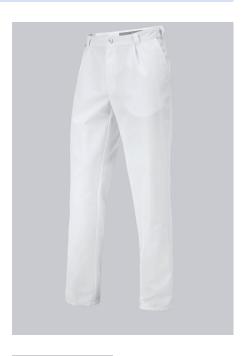

# **SPECIAL FEATURES**

- Classic blend fabric
- pleats
- 1 piped back pocket
- Regular fit

### **FUTHER DETAILS**

• Pleats, 2 side pockets, 1 piped back pocket

# **FARBE**

white