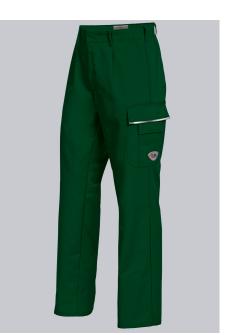

# **SPECIAL FEATURES**

- Elasticated back and pleats
- Functional pockets
- reflective piping
- Regular fit

### **FUTHER DETAILS**

• Elasticated back, pleats, 2 side pockets, zip fly, ruler pocket, 1 thigh pocket with flap fastening and mobile phone patch pocket, 1 fastening back pocket, reflective piping

### FARBE

mid green