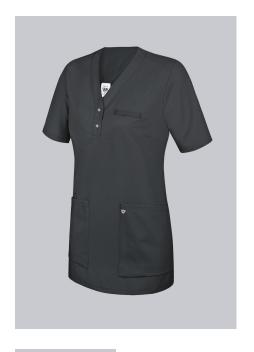

# **SPECIAL FEATURES**

- Arm-lift system for greater freedom of movement
- Discreet V-neck with press studs
- Soft, lightweight fabric for maximum wear comfort
- Slim fit

## **FUTHER DETAILS**

 1/2 sleeve, V-neck with narrow press-stud band, arm-lift system for greater freedom of movement, 2 large side pockets, 1 with pager pocket, loop for name tag

anthracite