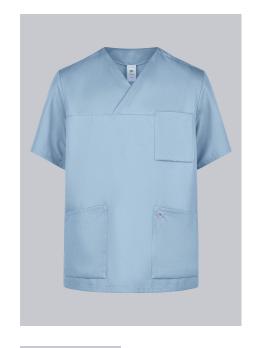

## **SPECIAL FEATURES**

- Soft, lightweight fabric for maximum wear comfort
- V-neck
- large pockets
- Regular Fit

## **FABRIC**

- Outer fabric 1 50% Polyester, 50% Lyocell
- Fabric weight 180 g/m<sup>2</sup>

• 1/2 sleeve, V-neck with overlap, 1 breast pocket, and 2 side pockets with bottom pleat, side slits

sky blue