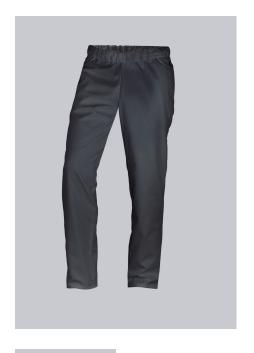

## **SPECIAL FEATURES**

- Elasticated waist with integrated drawstring
- 2 side pockets
- Classic blend fabric
- Relaxed Fit

### **FABRIC**

- Outer fabric 1 65% Polyester, 35% Cotton
- Fabric weight 215 g/m<sup>2</sup>

#### **FUTHER DETAILS**

• Elasticated waist with integrated drawstring, 2 side pockets

# **FARBE**

anthracite