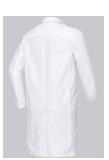

### **BP® COTTON MEN'S DOCTOR'S COAT**

https://www.bp-online.com/en-uk/bp-cotton-men-s-doctor-s-coat/1753-130-0021000043

Art.-Nr.: 1753-130-0021

# **FABRIC**

- Outer fabric 1 100% Cotton
- Fabric weight 205 g/m<sup>2</sup>

 Long-sleeve, arm-lift system for greater freedom of movement, 1 breast pocket, collar with lapels, 2 large side pockets, concealed press-stud band, back slit

### **FARBE**

white