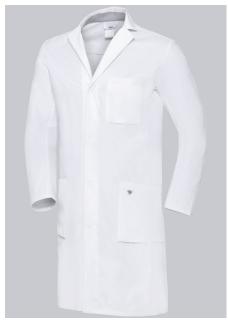

### **BP® COTTON MEN'S DOCTOR'S COAT**

https://www.bp-online.com/en-uk/bp-cotton-men-s-doctor-s-coat/1753-130-0021000043

Art.-Nr.: 1753-130-0021

# **SPECIAL FEATURES**

- Light-weight cotton fabric for pleasant wear comfort
- Silver inside collar to protect against staining
- Arm-lift system for greater freedom of movement
- modern fit

# **FABRIC**

- Outer fabric 1 100% Cotton
- Fabric weight 205 g/m<sup>2</sup>

 Long-sleeve, arm-lift system for greater freedom of movement, 1 breast pocket, collar with lapels, 2 large side pockets, concealed press-stud band, back slit

### **FARBE**

white