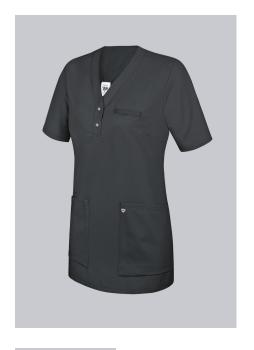

# **SPECIAL FEATURES**

- Arm-lift system for greater freedom of movement
- Discreet V-neck with press studs
- Soft, lightweight fabric for maximum wear comfort
- Slim fit

## **FUTHER DETAILS**

 1/2 sleeve, V-neck with narrow press-stud band, arm-lift system for greater freedom of movement, 2 large side pockets, 1 with pager pocket, loop for name tag

### **FARBE**

anthracite