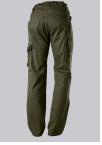

# **SPECIAL FEATURES**

- elasticated back
- ergonomic cut
- relective elements
- Slim fit

# **FUTHER DETAILS**

• Slim silhouette, higher elasticated back waistband for optimum fit, D-ring to attach accessories, 2 side pockets with stretch insert for easier access, 2 back pockets, 1 large thigh pocket with integrated smartphone pocket, double ruler pocket sewn down on one side, ergonomic cut, reflective elements on the legs

olive