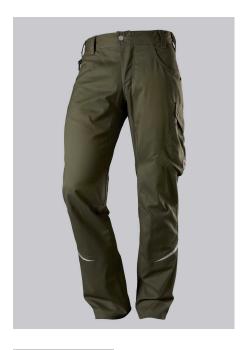

# **SPECIAL FEATURES**

- elasticated back
- ergonomic cut
- relective elements
- Slim fit

# **FUTHER DETAILS**

• Slim silhouette, higher elasticated back waistband for optimum fit, D-ring to attach accessories, 2 side pockets with stretch insert for easier access, 2 back pockets, 1 large thigh pocket with integrated smartphone pocket, double ruler pocket sewn down on one side, ergonomic cut, reflective elements on the legs

olive