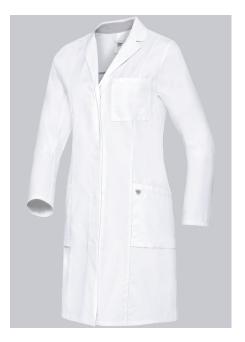

## **BP® COTTON WOMEN'S DOCTOR'S COAT**

Art.-Nr.: 1754-130-0021

https://www.bp-online.com/en-uk/bp-cotton-women-s-doctor-s-coat/1754-130-0021000085

### **SPECIAL FEATURES**

- Light-weight cotton fabric for pleasant wear comfort
- Silver inside collar to protect against staining
- Arm-lift system for greater freedom of movement
- modern fit

### **FUTHER DETAILS**

 Long-sleeve, arm-lift system for greater freedom of movement, 1 breast pocket, collar with lapels, 2 large side pockets, concealed press-stud band, back slit

#### **FARBE**

white