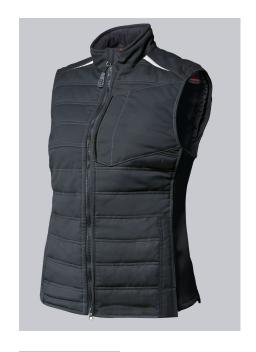

# **BP® WOMEN'S QUILTED THERMAL WAISTCOAT**

Art.-Nr.: 1994-570-56

https://www.bp-online.com/en-uk/bp-women-s-quilted-thermal-waistcoat/1994-570-56000004

## **SPECIAL FEATURES**

- Robust fabric
- Stretch inserts at the sides for greater freedom of movement
- padded with thermal quilted lining
- Slim fit

#### **FABRIC**

- Outer fabric 1 65% Polyester, 35% Cotton
- Outer fabric 2 100% Polyester
- Lining 100% Polyester
- Fabric weight 250 g/m<sup>2</sup>

 Slim silhouette, padded with thermal quilted lining, stand-up collar, concealed 2-way front zip, 1 breast pocket with Velcro fastening, large side pockets with zip, reflective elements, stretch inserts at the sides for greater freedom of movement, longer back

anthracite