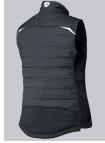

# **BP® WOMEN'S QUILTED THERMAL WAISTCOAT**

Art.-Nr.: 1994-570-56

https://www.bp-online.com/en-uk/bp-women-s-quilted-thermal-waistcoat/1994-570-56000004

## **SPECIAL FEATURES**

- Robust fabric
- Stretch inserts at the sides for greater freedom of movement
- padded with thermal quilted lining
- Slim fit

#### **FABRIC**

- Outer fabric 1 65% Polyester, 35% Cotton
- Outer fabric 2 100% Polyester
- Lining 100% Polyester
- Fabric weight 250 g/m<sup>2</sup>

 Slim silhouette, padded with thermal quilted lining, stand-up collar, concealed 2-way front zip, 1 breast pocket with Velcro fastening, large side pockets with zip, reflective elements, stretch inserts at the sides for greater freedom of movement, longer back

anthracite